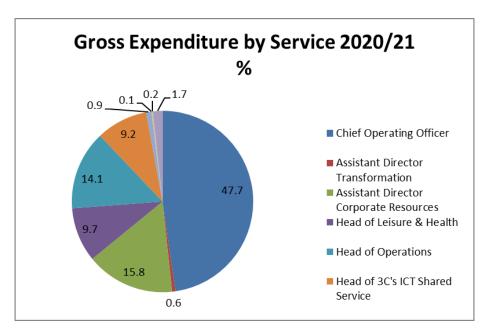

89)                | 907     | 0       | 0             | 0              | 0       |
| Council Tax Requirement                    | 8,778   | 8,777                | 9,168   | 9,574   | 9,999         | 10,443         | 10,905  |
| - Base (*)                                 | 61,749  | 61,749               | 62,854  | 63,978  | 65,123        | 66,287         | 67,471  |
| - Per Band D                               | 142.16  | 142.16               | 145.86  | 149.65  | 153.54        | 157.54         | 161.63  |
| - Increase £                               |         |                      | £ 3.70  | £ 3.79  | £ 3.89        | £ 3.99         | £ 4.10  |
| - Increase %                               |         |                      | 2.60%   | 2.60%   | 2.60%         | 2.60%          | 2.60%   |







### 1.4 Revenue Reserves

1.4.1 The impact on the General Fund Reserve of the grant settlement from Government, the Council's policy to increase Council Tax and the savings, income and growth built into the budget 2020/21 and MTFS is shown in **Table 7** below.

| Table 7                              |              |               | Res       | erves and I | MTFS        |               |         |
|--------------------------------------|--------------|---------------|-----------|-------------|-------------|---------------|---------|
|                                      | 201          | 9/20          | 2020/21   | Me          | dium Term F | inancial Stra | tegy    |
|                                      | Budget       | Forecast      | Budget    | 2021/22     | 2022/23     | 2023/