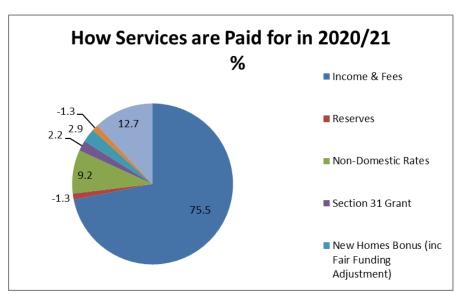

| 907     | 0       | 0             | 0              | 0       |
| Council Tax Requirement                    | 8,778   | 8,777                | 9,168   | 9,574   | 9,999         | 10,443         | 10,905  |
| - Base (*)                                 | 61,749  | 61,749               | 62,854  | 63,978  | 65,123        | 66,287         | 67,471  |
| - Per Band D                               | 142.16  | 142.16               | 145.86  | 149.65  | 153.54        | 157.54         | 161.63  |
| - Increase £                               |         |                      | £ 3.70  | £ 3.79  | £ 3.89        | £ 3.99         | £ 4.10  |
| - Increase %                               |         |                      | 2.60%   | 2.60%   | 2.60%         | 2.60%          | 2.60%   |







### 1.4 Revenue Reserves

1.4.1 The impact on the General Fund Reserve of the grant settlement from Government, the Council's policy to increase Council Tax and the savings, income and growth built into the budget 2020/21 and MTFS is shown in **Table 7** below.

| Table 7                              |              |               | Res       | erves and I | MTFS        |               |         |
|--------------------------------------|--------------|---------------|-----------|-------------|-------------|---------------|---------|
|                                      | 201          | 9/20          | 2020/21   | Me          | dium Term F | inancial Stra | tegy    |
|                                      | Budget       | Forecast      | Budget    | 2021/22     | 2022/23     | 2023/24