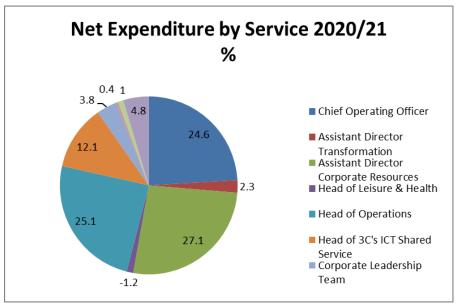

)                | 907     | 0       | 0             | 0              | 0       |
| Council Tax Requirement                    | 8,778   | 8,777                | 9,168   | 9,574   | 9,999         | 10,443         | 10,905  |
| - Base (*)                                 | 61,749  | 61,749               | 62,854  | 63,978  | 65,123        | 66,287         | 67,471  |
| - Per Band D                               | 142.16  | 142.16               | 145.86  | 149.65  | 153.54        | 157.54         | 161.63  |
| - Increase £                               |         |                      | £ 3.70  | £ 3.79  | £ 3.89        | £ 3.99         | £ 4.10  |
| - Increase %                               |         |                      | 2.60%   | 2.60%   | 2.60%         | 2.60%          | 2.60%   |







### 1.4 Revenue Reserves

1.4.1 The impact on the General Fund Reserve of the grant settlement from Government, the Council's policy to increase Council Tax and the savings, income and growth built into the budget 2020/21 and MTFS is shown in **Table 7** below.

| Table 7                              |              |               | Res       | erves and I | MTFS        |               |         |
|--------------------------------------|--------------|---------------|-----------|-------------|-------------|---------------|---------|
|                                      | 201          | 9/20          | 2020/21   | Me          | dium Term F | inancial Stra | tegy    |
|                                      | Budget       | Forecast      | Budget    | 2021/22     | 2022/23     | 2023/24